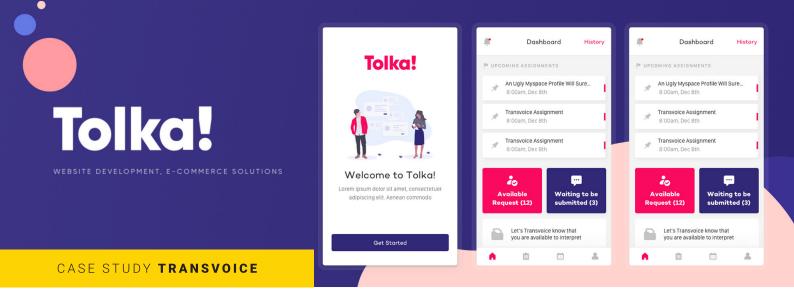

## THE RESULT

The result was a fresh design of the web portal, which now allows interpreters to easily track tasks. It's a portal that users quickly embraced and are happy to work with.

The coup de grace, however, was the mobile app. Niteco's designers created what can comfortably be called "Uber for Translators". It alerts users to the latest tasks where an interpreter or translator with their particular skills is needed and helps them navigate to the location in question. For fast service, interpretation service can also be offered through the phone. It greatly simplifies the contact between the client and the service provider and eliminates not only unnecessary paperwork, but also the inhibition of contacting a company for interpreting services.